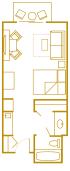

### **Deluxe Studios**

Typical Deluxe Studio, 356 sq. ft. Accommodates up to five Guests plus one child under age 3 in a crib.

Typical 1-Bedroom Villa, 727 sq. ft. Accommodates up to four Guests plus one child under age 3 in a crib.