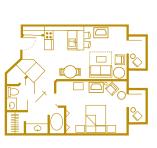

### COPPER CREEK VILLAS & CABINS AT DISNEY'S WILDERNESS LODGE

Accommodates up to eight Guests plus one child under age 3 in a crib.

Typical Cabin, 1,213 sq. ft.

**Typical 2-Bedroom Villa**, 1,051 sq. ft. Accommodates up to eight Guests plus one child under age 3 in a crib.

### **Two-Bedroom Villas**

accommodate up to eight Guests, plus one child under age 3 in a crib, and offer a fully equipped kitchen, master bedroom, second bedroom, two full bathrooms, washer and dryer, and private porch or balcony.