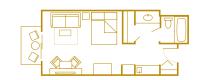

### **Deluxe Studios**

accommodates up to four guests, plus one child under age 3, and have a kitchenette, one queen size bed, double-size sleeper sofa and private porch or balcony.

### **Deluxe Studios**

Typical Deluxe Studio, 356 sq. ft. Accommodates up to five Guests plus one child under age 3 in a crib.

Typical 1-Bedroom Villa, 727 sq. ft. Accommodates up to four Guests plus one child under age 3 in a crib.