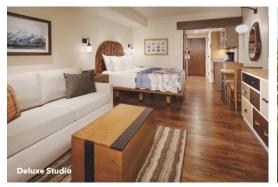

### **Deluxe Studios**

accommodates up to four guests, plus one child under age 3, and have a kitchenette, one queen size bed, double-size sleeper sofa and private porch or balcony.

### **Deluxe Studios**

Typical Deluxe Studio, 356 sq. ft. Accommodates up to five Guests plus one child under age 3 in a crib.

Typical 1-Bedroom Villa, 727 sq. ft. Accommodates up to four Guests plus one child under age 3 in a crib.