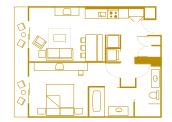

### **Two-Bedroom Villas**

accommodate up to eight Guests, plus one child under age 3 in a crib, and offer a fully equipped kitchen, master bedroom, second bedroom, two full bathrooms, washer and dryer, and private porch or balcony.

### **Two-Bedroom Villas**