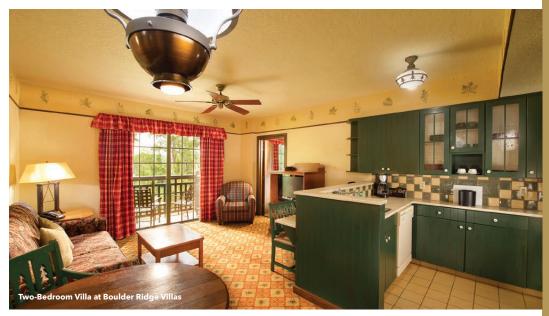

### **Two-Bedroom Villas**

accommodate up to eight Guests, plus one child under age 3 in a crib, and offer a fully equipped kitchen, master bedroom, second bedroom, two full bathrooms, washer and dryer, and private porch or balcony.

### **Two-Bedroom Villas**