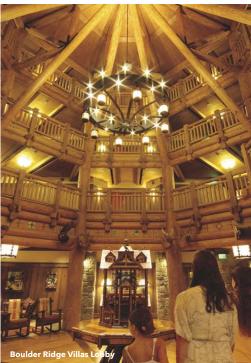

## BOULDER RIDGE VILLAS AT DISNEY'S WILDERNESS LODGE

### **Boulder Ridge Villas**

offer the comforts of home amid the rustic beauty of *Disney's Wilderness* Lodge. Recalling the 1860's railroad hotels of the American West, Boulder Ridge Villas, this Resort