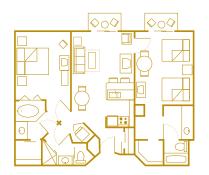

### **Two-Bedroom Villas**

Typical 2-Bedroom Villa 1,080 sq. ft. Accommodates up to eight Guests plus one child under age 3 in a crib.