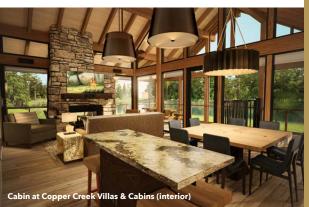

### COPPER CREEK VILLAS & CABINS AT DISNEY'S WILDERNESS LODGE

Accommodates up to eight Guests plus one child under age 3 in a crib.

Typical Cabin, 1,213 sq. ft.

**Typical 2-Bedroom Villa**, 1,051 sq. ft. Accommodates up to eight Guests plus one child under age 3 in a crib.

### Cabins

accommodate up to 8 guests, plus one child under age 3 in a crib, and offer fully equipped kitchen, master bedroom, second bedroom, two full bathrooms, washer and dryer, double-sided fireplace, and private, screened-in porch with built in hot-tub.