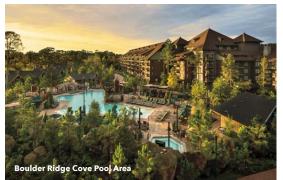

### Copper Creek Springs Pool -

Heated pool surrounded by nature with a themed 67-foot waterslide.

**Boulder Ridge Cove Pool** 

**Movie Under the Stars** 

**Jogging Trail** 

Wilderness Lodge Campfire Activities