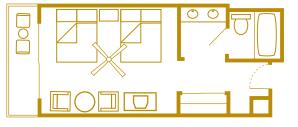

**Copper Creek Springs Pool** 

**Typical Standard Room**, Nature & Courtyard View, with 2 queen-size beds, 340 sq. ft. Accommodates up to four Guests plus one child under age 3 in a crib.

Whispering Canyon Cafe