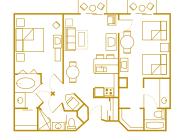

**Typical 1-Bedroom Villa**, 684 sq. ft. Accommodates up to four Guests plus one child under age 3 in a crib.

**Typical Deluxe Studio**, 338 sq. ft. Accommodates up to four Guests plus one child under age 3 in a crib.

### **One-Bedroom Villas**

accommodate up to four Guests, plus one child under age 3 in a crib, and offer a fully equipped kitchen, king-size bed in master bedroom and queen-size sleeper sofa in living room, washer and dryer and private porch or balcony.