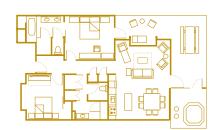

### COPPER CREEK VILLAS & CABINS AT DISNEY'S WILDERNESS LODGE

Accommodates up to eight Guests plus one child under age 3 in a crib.

Typical Cabin, 1,213 sq. ft.

**Typical 2-Bedroom Villa**, 1,051 sq. ft. Accommodates up to eight Guests plus one child under age 3 in a crib.

### **Two-Bedroom Villas**

accommodate up to eight Guests, plus one child under age 3 in a crib, and offer a fully equipped kitchen, master bedroom, second bedroom, two full bathrooms, washer and dryer, and private porch or balcony.