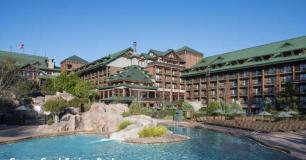

### Copper Creek Springs Pool -

Heated pool surrounded by nature with a themed 67-foot waterslide.

**Boulder Ridge Cove Pool** 

**Movie Under the Stars** 

**Jogging Trail** 

Wilderness Lodge Campfire Activities