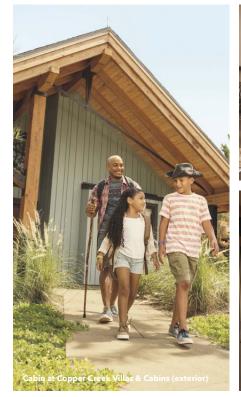

### COPPER CREEK VILLAS & CABINS AT DISNEY'S WILDERNESS LODGE

Accommodates up to eight Guests plus one child under age 3 in a crib.

Typical Cabin, 1,213 sq. ft.

**Typical 2-Bedroom Villa**, 1,051 sq. ft. Accommodates up to eight Guests plus one child under age 3 in a crib.

### Cabins

accommodate up to 8 guests, plus one child under age 3 in a crib, and offer fully equipped kitchen, master bedroom, second bedroom, two full bathrooms, washer and dryer, double-sided fireplace, and private, screened-in porch with built in hot-tub.